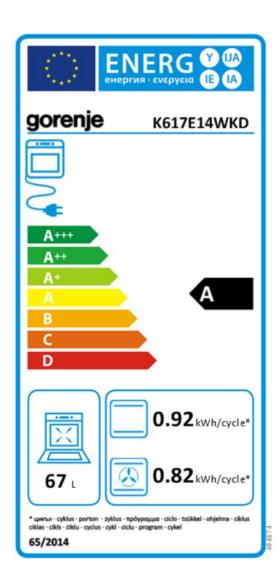

## **INFORMATIONSBLAD**

| MODELL                                                                                                                                                  | K617E1       | .4WKD    |
|---------------------------------------------------------------------------------------------------------------------------------------------------------|--------------|----------|
| Energy efficiency index (EEI cavity)                                                                                                                    |              | 98,8 %   |
| Number of cavi es                                                                                                                                       |              | 1        |
| Heat source for cavity                                                                                                                                  |              |          |
| Volume of the cavity in litres                                                                                                                          |              | 67       |
| Type of hob  Number of electric cooking zones/areas                                                                                                     |              | gas<br>- |
| Hea ng technology (induc on cooking zones and cooking areas, radiant cooking zones, solid plates) per electric cooking zone and/or area                 |              |          |
| For circular cooking zones or area: diameter (Ø) of useful surface area per electric heated cooking zone, rounded to the nearest 5 mm (cm)              |              |          |
| For non-circular cooking zones or areas: length and width of useful surface area per electric heated cooking zone or area, rounded to the nearest 5 mm: |              |          |
| Length [cm]                                                                                                                                             |              |          |
| Width [cm]                                                                                                                                              |              |          |
| Energy consump on per electric cooking zone or area calculated per kg (EC <sub>electric hob</sub> ) - [Wh/kg]                                           |              |          |
| Energy consump on for the hob calculated per kg (EC electric hob) - [Wh/kg]                                                                             |              | -        |
| Number of gas fired burners                                                                                                                             |              | 4        |
| Energy e ciency per gas burner (EE <sub>gas burner</sub> ) - [Wh/kg]                                                                                    | 58,8<br>58,8 | 59,1     |
| Energy e ciency for the gas hob (EE <sub>gas hob</sub> ) - [Wh/kg]                                                                                      |              | 58,9     |