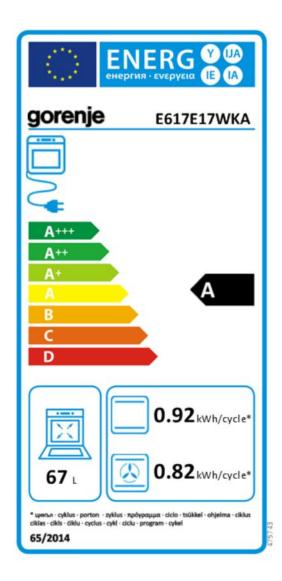

## **INFORMATIONSBLAD**

| MODELL                                                                                                                                                  | E617  | E17WKA   |
|---------------------------------------------------------------------------------------------------------------------------------------------------------|-------|----------|
| Energy efficiency index (EEI cavity)                                                                                                                    |       | 98,8 %   |
| Number of cavi es                                                                                                                                       |       | 1        |
| Heat source for cavity                                                                                                                                  |       |          |
| Volume of the cavity in litres                                                                                                                          |       | 67       |
| Type of hob                                                                                                                                             |       | electric |
| Number of electric cooking zones/areas                                                                                                                  |       | 4        |
| Hea ng technology (induc on cooking zones<br>and cooking areas, radiant cooking zones, solid<br>plates) per electric cooking zone and/or area           |       | solid    |
| For circular cooking zones or area: diameter (Ø) of useful surface area per electric heated cooking                                                     | 14,5  | 18,0     |
| zone, rounded to the nearest 5 mm (cm)                                                                                                                  | 22,0  | 14,5     |
| For non-circular cooking zones or areas: length and width of useful surface area per electric heated cooking zone or area, rounded to the nearest 5 mm: |       |          |
| Length [cm]                                                                                                                                             |       |          |
| Width [cm]                                                                                                                                              |       |          |
| Energy consump on per electric cooking zone or                                                                                                          | 235,0 | 236,0    |
| area calculated per kg (EC <sub>electric hob</sub> ) - [Wh/kg]                                                                                          | 196,3 | 235,0    |
| Energy consump on for the hob calculated per kg (EC <sub>electric hob</sub> ) - [Wh/kg]                                                                 |       | 225,6    |
| Number of gas fired burners                                                                                                                             |       | -        |
| Energy e ciency per gas burner (EE <sub>gas burner</sub> ) - [Wh/kg]                                                                                    |       |          |
| Energy e ciency for the gas hob (EE <sub>gas hob</sub> ) - [Wh/kg]                                                                                      |       | -        |