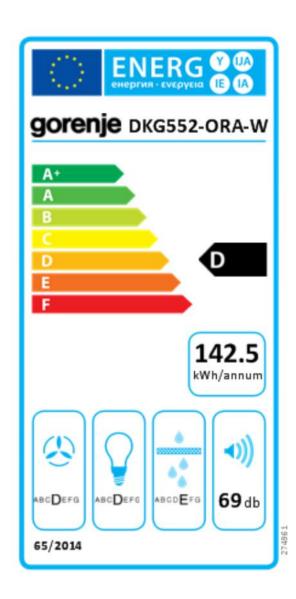

## **INFORMATIONSBLAD**

| MODELL                                                                                        | DKG552-ORA-W    |
|-----------------------------------------------------------------------------------------------|-----------------|
| Annual Energy Consump on - AEC <sub>hood</sub>                                                | 142,5 kWh/a     |
| ENERGIKLASS                                                                                   | D               |
| Fluid Dynamic E ciency - FDE                                                                  | 13,4 %          |
| Fluid Dynamic E ciency class                                                                  | D               |
| Light E ciency - LE <sub>hood</sub>                                                           | 13,0 lux/W      |
| Ligh ng E ciency Class                                                                        | D               |
| Grease Filtering E ciency - GFE <sub>hood</sub>                                               | 56,0 %          |
| Grease Filtering E ciency class                                                               | E               |
| A-waighted Sound Power Emission at minimum speed                                              | 240 m∛h         |
| Maximum Air Flow in normal use                                                                | 625 m³/h        |
| Air Flow at intensive/boost se ng                                                             |                 |
| A-waighted Sound Power Emission at minimum speed                                              | 43 dB(A) re 1pW |
| A-waighted Sound Power Emission at maximum speed                                              | 69 dB(A) re 1pW |
| A-waighted Sound Power Emission at intensive or boost speed                                   | -               |
| Power consump on o mode - Po                                                                  | -               |
| Power consump on in standby mode - P <sub>s</sub>                                             | 0,99 W          |
| Time increase factor                                                                          | 1,5             |
| Energy E ciency Index -EEI                                                                    | 95,1            |
| Measured air flow rate at best<br>e ciency point - Q <sub>bep</sub>                           | 368,0 m¾h       |
| Measured air pressure at best<br>e ciency point - P <sub>bep</sub>                            | 269,0 Pa        |
| Maximum air flow - Q <sub>max</sub>                                                           | 625 m³∕h        |
| Measured electric power input at best<br>e ciency point - W <sub>bep</sub>                    | 204,5 W         |
| Nominal power of the ligh ng system -<br>W <sub>L</sub>                                       | 40,0 W          |
| Average illumina on of the ligh ng<br>system on the cooking surface -<br>E <sub>average</sub> | 520,0 lux       |